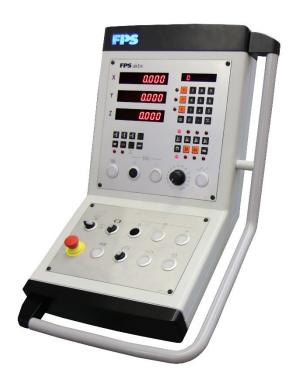

## **Active digital read out** new machine control panel

Easy to use FPS ACTIVE 3-axis digital read out with the possibility of active automatic positioning:

Incremental chain measurement and absolute distance measurement positioning with directional setting +/- LED display for all axes on the machine. All machine functions such as stepless feed rapid traverse, motor brake on/off, spindle start/stop, emergency stop etc. clearly organized on the control panel. Highest precision due to direct displacement measuring system in all axes. Positioning accuracy 0,005 mm.

## With additional emergency stop

Due to safety reasons an additional emergency stop button is equipped on the machine.

Telefon: +49 (0) 8024 / 9905 - 0 Fax: +49 (0) 8024 / 9905 - 55 E-Mail: vertrieb@fps-germany.com