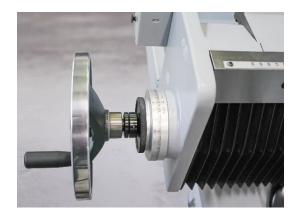

## **Handwheel scale**

In addition to the digital display, a scale on the handwheel allows positioning in all axes.