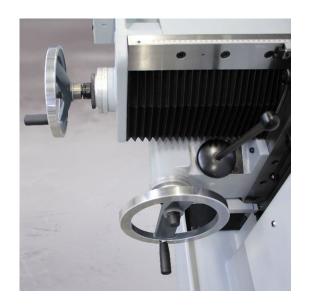

## **Handwheels**

Mechanical manual safety handwheels with additional scale ring in all axes with precision mechanical drive and sensitive response. The handwheels are arranged ergonomically and user-friendly for maximum ease of operation.

## **Handwheel scale**

In addition to the digital display, a scale on the handwheel allows positioning in all axes.