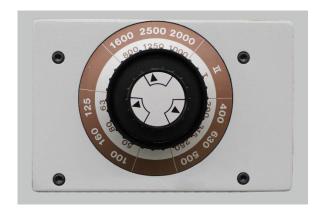

# Spindle speed 25 – 2500 rpm

High-torque direct drive with **18** gear stages for high efficiency and maximum milling performance on the milling spindles.