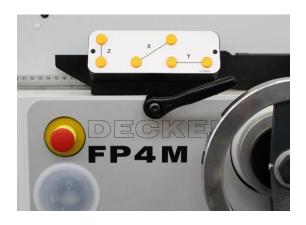

## **Handwheels**

Mechanical manual safety handwheels with additional scale ring in all axes with precision mechanical drive and sensitive response. The handwheels are arranged ergonomically and user-friendly for maximum ease of operation.

## **Handwheel scale**

In addition to the digital display, a scale on the handwheel allows positioning in all axes.

## **Linear scale**

The linear scale serves as a rough scale for an overview of the working position of the respective axis.

Telefon: +49 (0) 8024 / 9905 - 0 Fax: +49 (0) 8024 / 9905 - 55 E-Mail: vertrieb@fps-germany.com