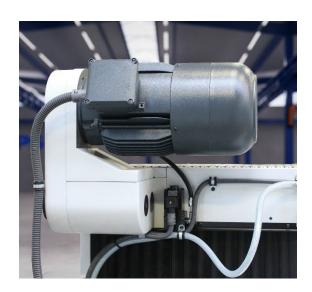

# Spindle speed 25 – 2500 rpm

High-torque direct drive with **18** gear stages for high efficiency and maximum milling performance on the milling spindles.

## **Main spindle drive**

Main spindle drive via high-torque polechanging three-phase brake motor.