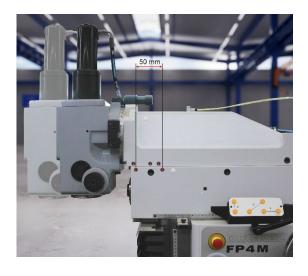

## **Active digital read out** new machine control panel

Easy to use FPS ACTIVE 3-axis digital read out with the possibility of active automatic positioning:

Incremental chain measurement and absolute distance measurement positioning with directional setting +/- LED display for all axes on the machine. All machine functions such as stepless feed rapid traverse, motor brake on/off, spindle start/stop, emergency stop etc. clearly organized on the control panel. Highest precision due to direct displacement measuring system in all axes. Positioning accuracy 0,005 mm.

## With additional emergency stop

Due to safety reasons an additional emergency stop button is equipped on the machine.

Telefon: +49 (0) 8024 / 9905 - 0 Fax: +49 (0) 8024 / 9905 - 55 E-Mail: vertrieb@fps-germany.com