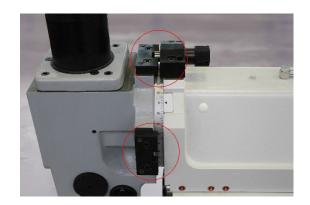

# Locking at the milling head

After the horizontal working or swiveling of the milling head it can be quickly brought back again in the **vertical position** via a locking and can therefore be immediately repositioned.

## **Vertical spindle**

The vertical spindle is manually telescopic by **80 mm** and can be used as a drilling quill. The telescopic quill has a clamping feature