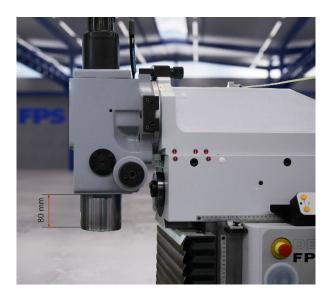

## **Vertical spindle**

The vertical spindle is manually telescopic by **80 mm** and can be used as a drilling quill. The telescopic quill has a clamping feature