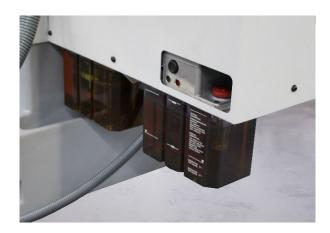

# **Automatic central lubrication:**

The machine is equipped with an automatic central lubrication for all axes.