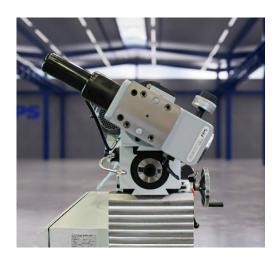

# **Vertical milling head**

The milling head can be swilled +/- 90° and can be positioned in any number of degrees via a scale.

# **Horizontal working**

For horizontal working the milling head must be swiveled by 90° and pushed backwards.

## **Slidable milling head**

The vertical milling head can be additionally moved **150 mm** in the longitudinal axis for maximum working range, thus increasing the **X - Y** working area to **500 x 550 mm**.