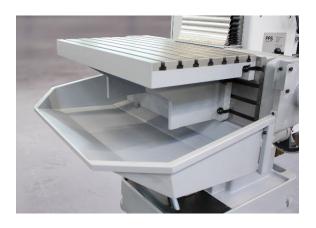

## **Fixed table**

The fixed table is included in the basic equipment of the machine. It has a clamping surface of **800 x 460 mm** and the max. load is **400 kg**. The fixed table has **seven 14H7** slots with a distance of **63 mm**.