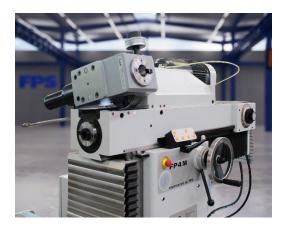

# Locking at the milling head

After the horizontal working or swiveling of the milling head it can be quickly brought back again in the **vertical position** via a locking and can therefore be immediately repositioned.

## **Vertical spindle**

The vertical spindle is manually telescopic by **80 mm** and can be used as a drilling quill. The telescopic quill has a clamping feature

## **Fixed table**

The fixed table is included in the basic equipment of the machine. It has a clamping surface of **800 x 460 mm** and the max. load is **400 kg**. The fixed table has **seven 14H7** slots with a distance of **63 mm**.